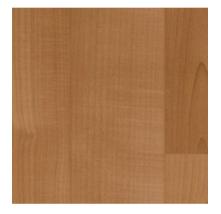

- Full rolls only, no cut orders allowed
- Commercially rated
- Diamond 10 finish
- 6.5 ft wide

MAPLE KNOCK KNOCK 37501-271

SOLIDIFIED SALTED CONCRETE 37509-271

OAK LANDING - BRAZILNUT 37518-271

OAK LANDING - ACORN 37519-271