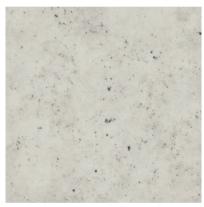

- Full rolls only, no cut orders allowed
- Commercially rated
- Diamond 10 finish
- 6.5 ft wide

MAPLE KNOCK KNOCK 37501-271

SOLIDIFIED SALTED CONCRETE 37509-271

OAK LANDING - BRAZILNUT 37518-271

OAK LANDING - ACORN 37519-271